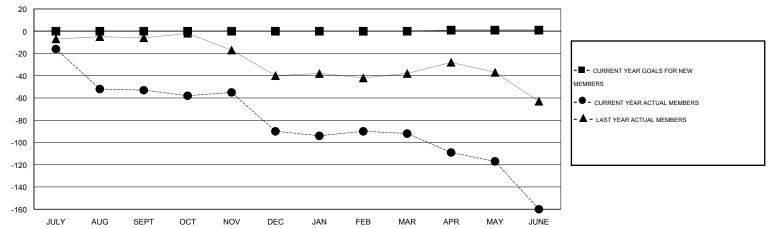

#### GOALS AND ACTUAL MEMBERS CUMULATIVE

| DROPPED CLUBS: 5  DROPPED MEMBERS |                | 41 CLUBS OF 68 ADDED 1 OR MORE NEW MEMBERS | GENDER DISTRIBUTION           MALE         993 (72.06%)           FEMALE         385 (27.94%) |            |
|-----------------------------------|----------------|--------------------------------------------|-----------------------------------------------------------------------------------------------|------------|
| DECEASED CLUB CANCELLED OTHER     | 24<br>4<br>247 | CLICK HERE FOR HEALTH ASSESSMENT DATA      | FAMILY UNIT MEMBERS HEAD OF HOUSEHOLD                                                         | 251<br>121 |
| TOTAL                             | 275            |                                            | NON-HEAD OF HOUSEHOLD                                                                         | 130        |